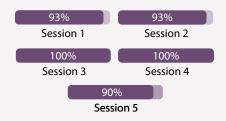

#### **Overall Satisfaction for Each Session**

Highly Satisfied or Satisfied

94%

Session 1

I continue to appreciate the conversation about cultural humility."