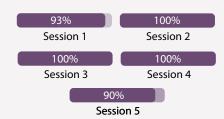

#### **Overall Satisfaction for Each Session**

Highly Satisfied or Satisfied

94%

Session 1

I continue to appreciate the conversation about cultural humility."