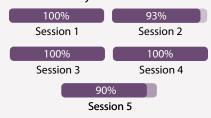

#### **Overall Satisfaction for Each Session**

Highly Satisfied or Satisfied

94%

Session 1

I continue to appreciate the conversation about cultural humility."