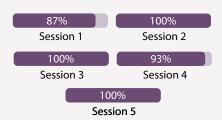

### **Quality of ECHO**

Participation in this ECHO helped me to reflect on my personal equity journey as an early interventionist.

The ECHO Hub Team shared expertise and provided guidance and/or shared resources related to equity in early intervention.