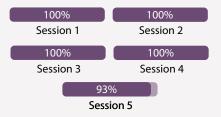

The didactic content presentation enhanced my knowledge about equity in early intervention.

The suggestions/recommendations received were realistic and at least one can be implemented in my interactions with families.